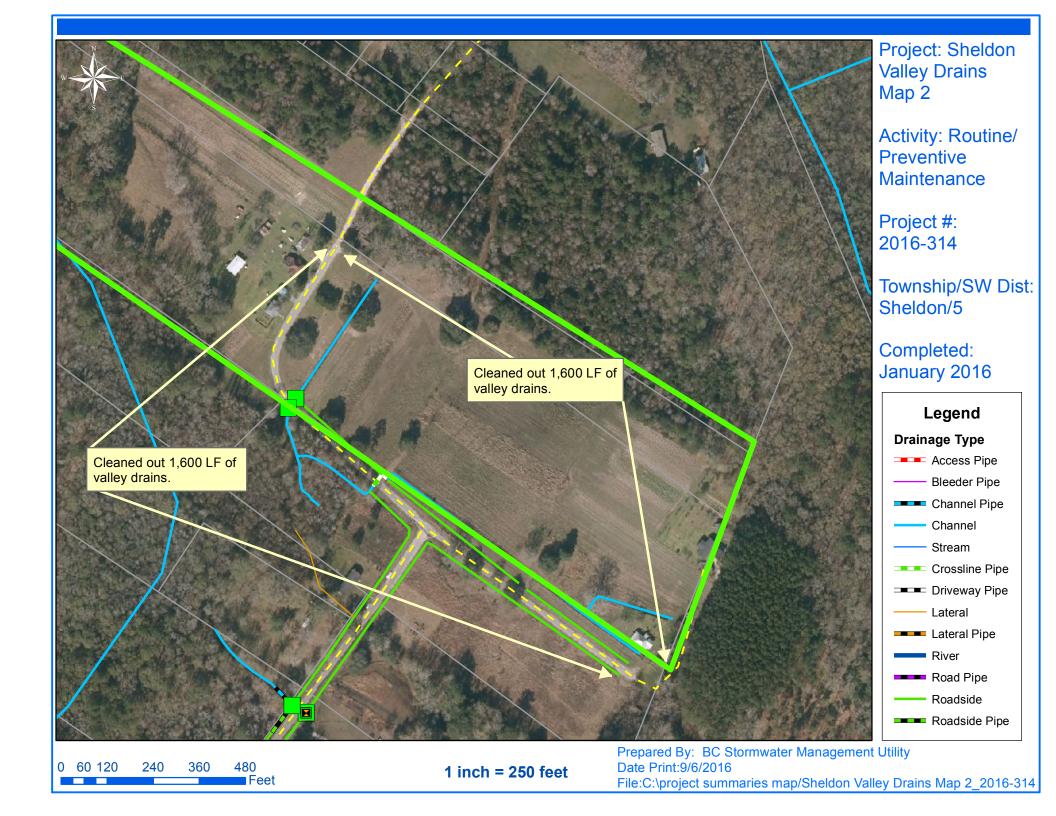

## **Narrative Description of Project:**

**Duration:** 1/19/16 - 1/27/16

Project improved 9,336 L.F. of drainage system. Cleaned out 9,336 L.F. of valley drains. This project consisted of the following areas: Prescott Road (6,136 L.F.) and Solomon White Lane (3,200 L.F.)