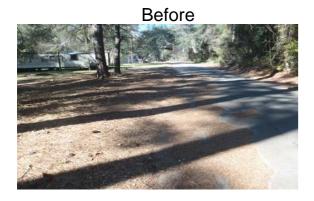

## **Narrative Description of Project:**

**Duration:** 1/19/16 - 1/27/16

Project improved 9,336 L.F. of drainage system. Cleaned out 9,336 L.F. of valley drains. This project consisted of the following areas: Prescott Road (6,136 L.F.) and Solomon White Lane (3,200 L.F.)