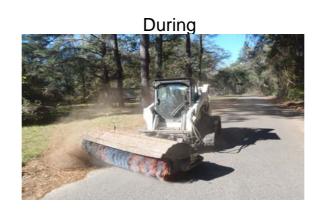

## **Narrative Description of Project:**

**Duration:** 1/19/16 - 1/27/16

Project improved 9,336 L.F. of drainage system. Cleaned out 9,336 L.F. of valley drains. This project consisted of the following areas: Prescott Road (6,136 L.F.) and Solomon White Lane (3,200 L.F.)