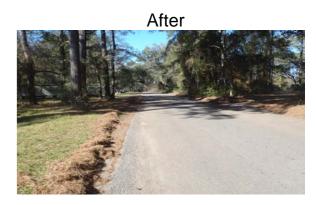

## **Narrative Description of Project:**

**Duration:** 1/19/16 - 1/27/16

Project improved 9,336 L.F. of drainage system. Cleaned out 9,336 L.F. of valley drains. This project consisted of the following areas: Prescott Road (6,136 L.F.) and Solomon White Lane (3,200 L.F.)