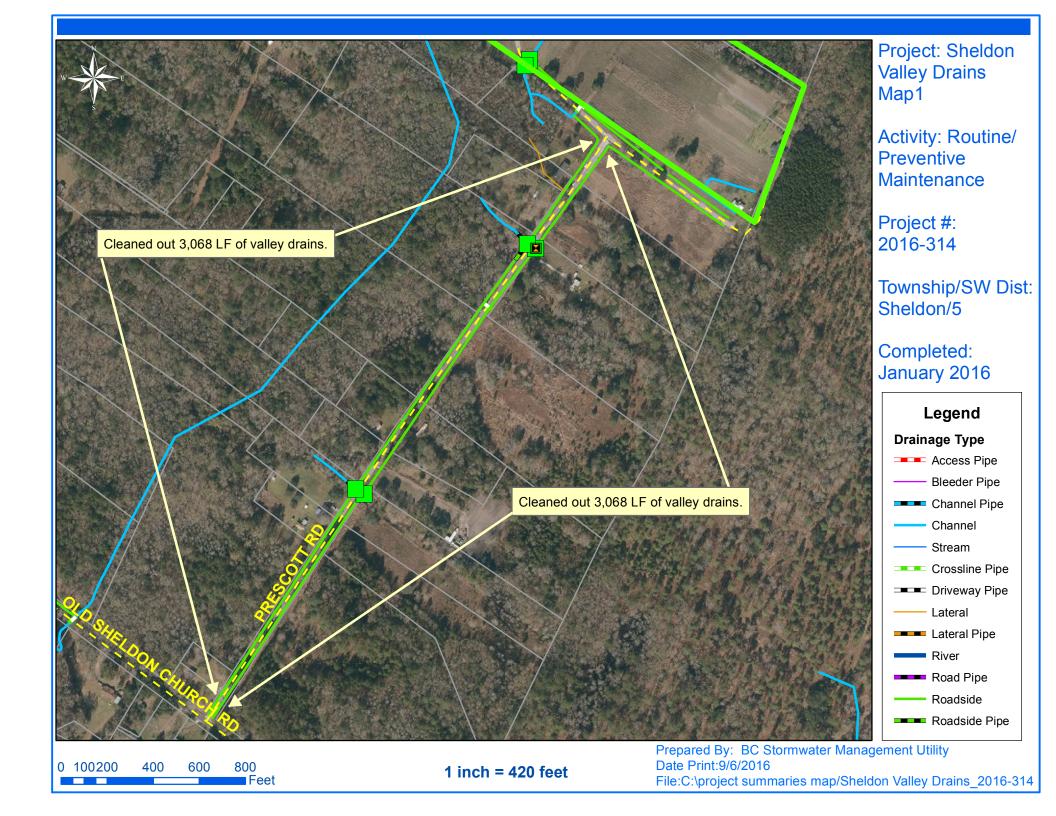

## **Narrative Description of Project:**

**Duration:** 1/19/16 - 1/27/16

Project improved 9,336 L.F. of drainage system. Cleaned out 9,336 L.F. of valley drains. This project consisted of the following areas: Prescott Road (6,136 L.F.) and Solomon White Lane (3,200 L.F.)